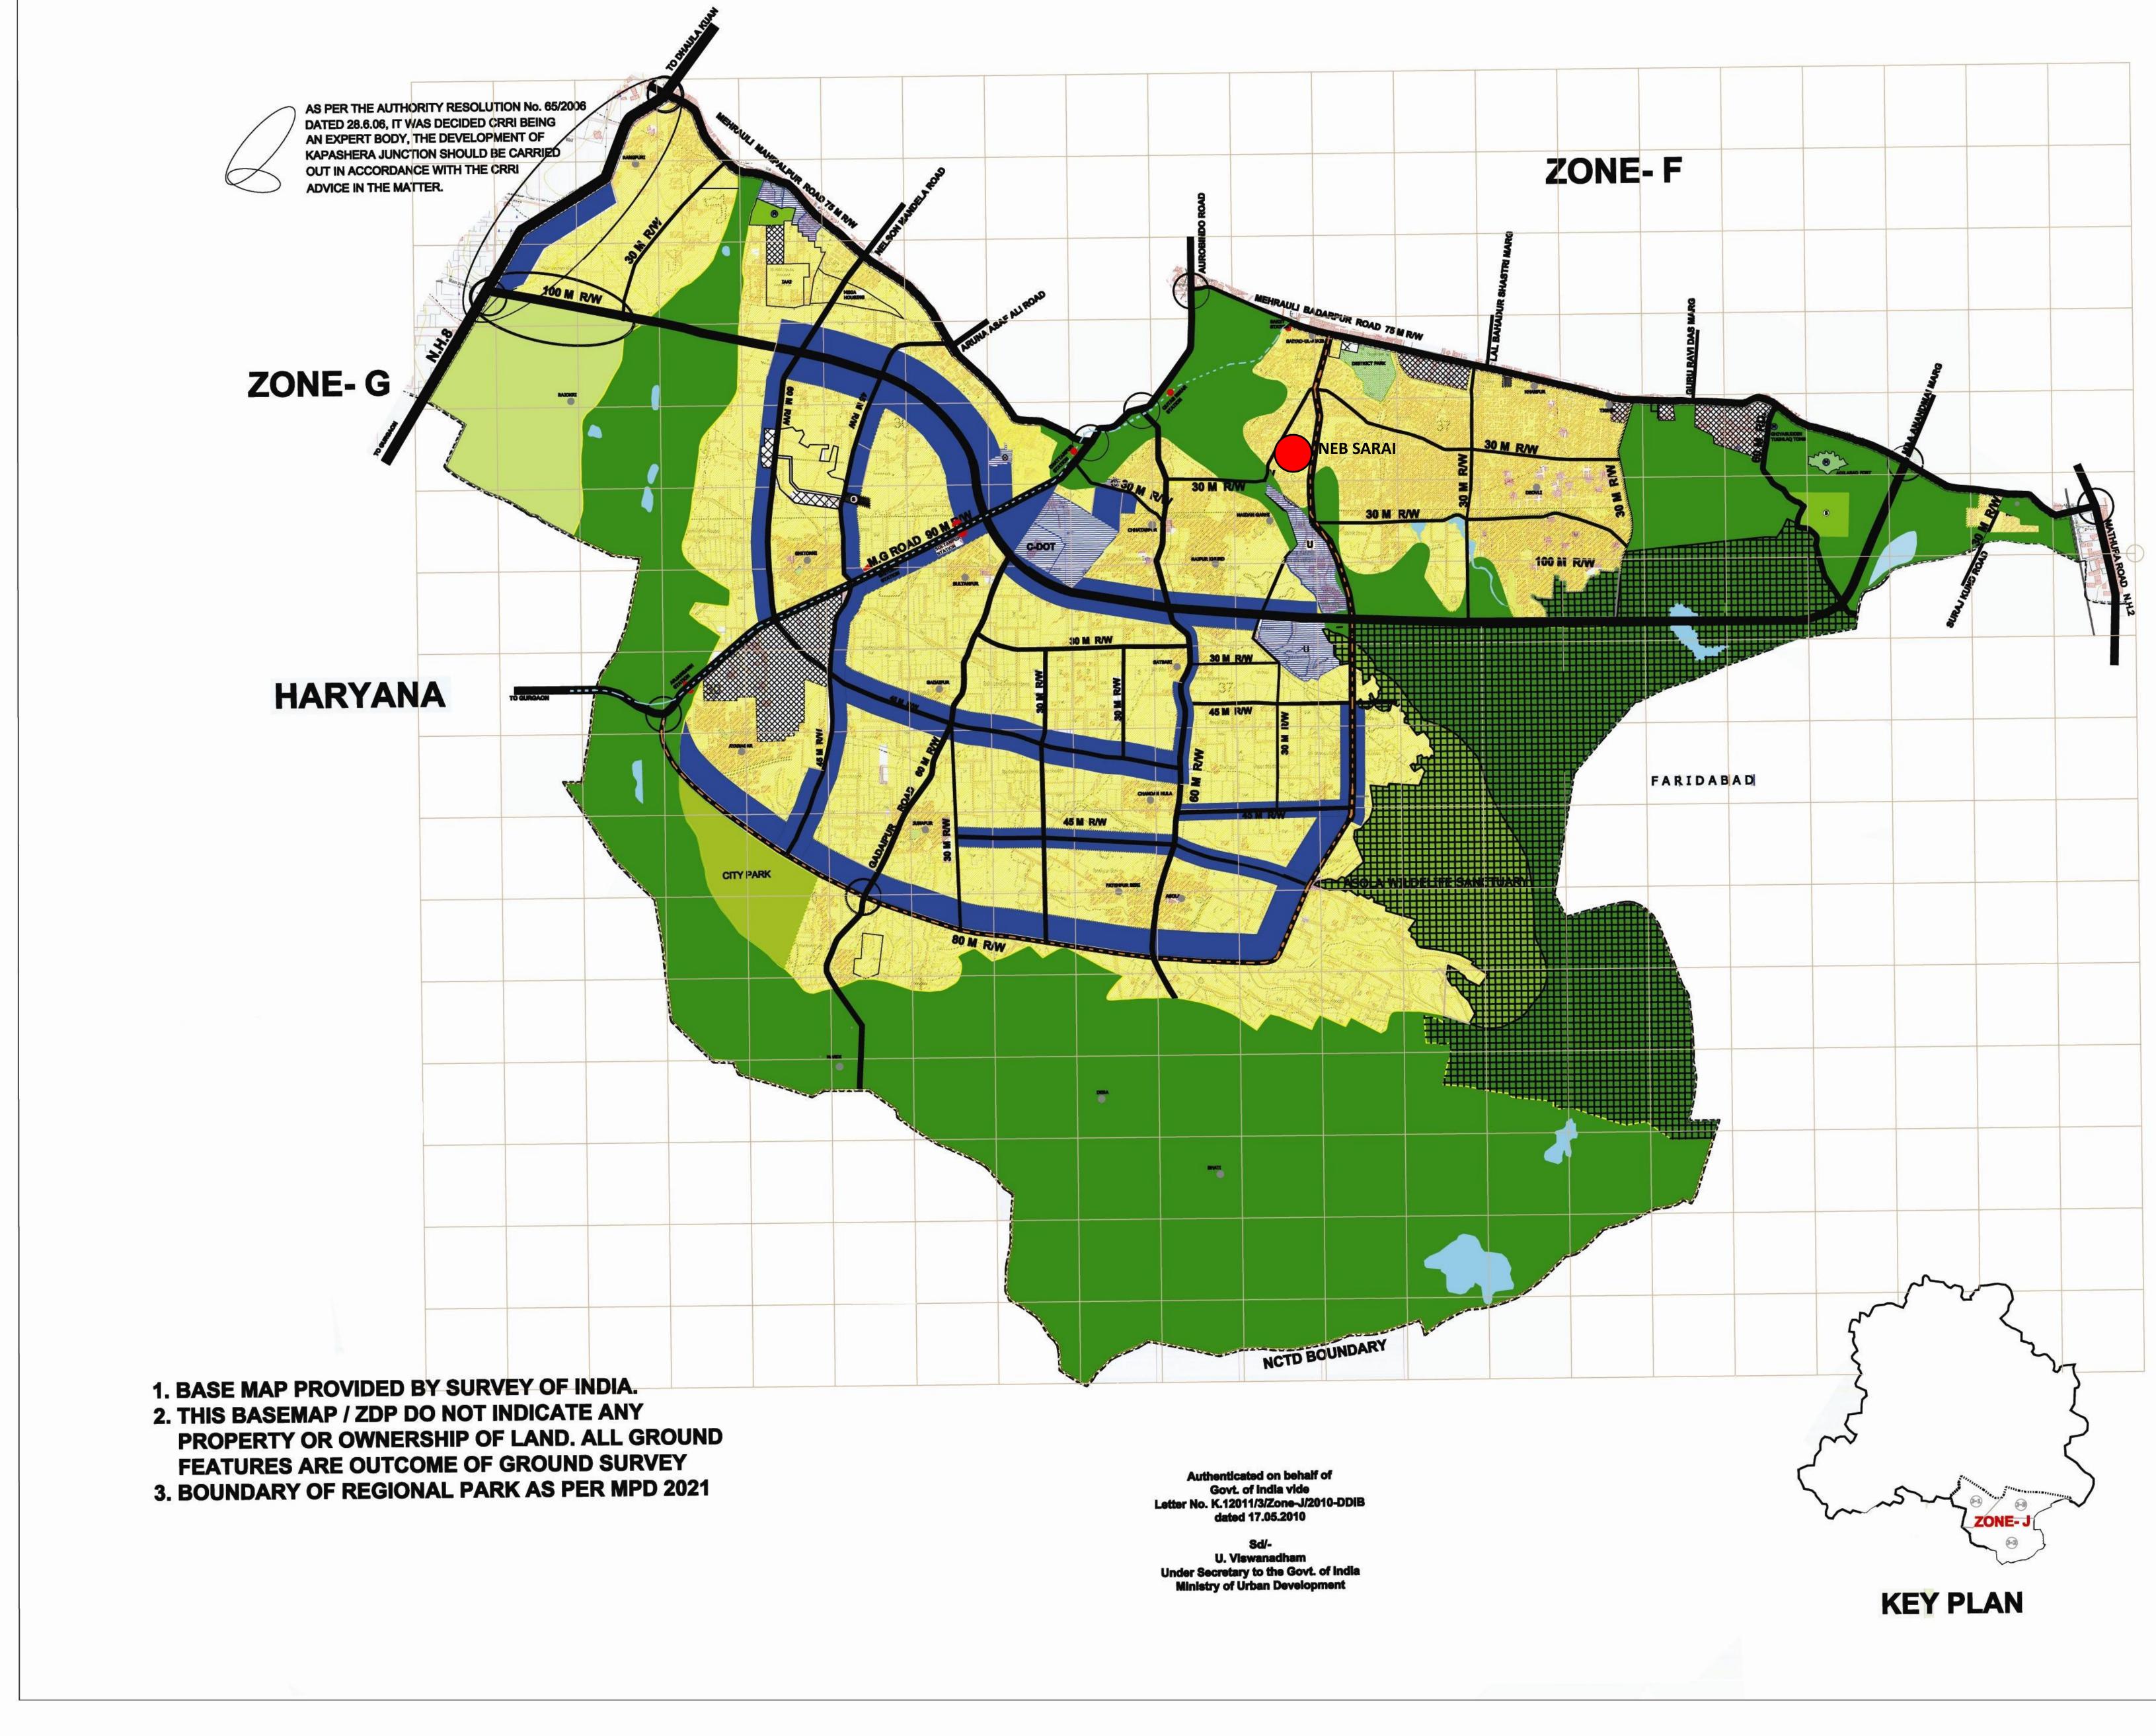

The location of village Neb Sarai, as marked, is only for the purpose of demarcation and key location in the notified Zonal Plan of Zone J.

| LAND USE                                                                  |                                                                                                                                                                                                                                                                                                                                                                                                                                                                                                                                                                                                               |  |
|---------------------------------------------------------------------------|---------------------------------------------------------------------------------------------------------------------------------------------------------------------------------------------------------------------------------------------------------------------------------------------------------------------------------------------------------------------------------------------------------------------------------------------------------------------------------------------------------------------------------------------------------------------------------------------------------------|--|
| RESIDENTIAL                                                               |                                                                                                                                                                                                                                                                                                                                                                                                                                                                                                                                                                                                               |  |
|                                                                           | RESIDENTIAL                                                                                                                                                                                                                                                                                                                                                                                                                                                                                                                                                                                                   |  |
| RECR                                                                      | EATIONAL                                                                                                                                                                                                                                                                                                                                                                                                                                                                                                                                                                                                      |  |
|                                                                           | REGIONAL PARK                                                                                                                                                                                                                                                                                                                                                                                                                                                                                                                                                                                                 |  |
| M                                                                         | CITY PARK/DISTRICT PARK<br>HISTORICAL MONUMENTS                                                                                                                                                                                                                                                                                                                                                                                                                                                                                                                                                               |  |
|                                                                           | ASOLA WILDLIFE SANCTUARY                                                                                                                                                                                                                                                                                                                                                                                                                                                                                                                                                                                      |  |
| PUBLI                                                                     | IC AND SEMI PUBLIC                                                                                                                                                                                                                                                                                                                                                                                                                                                                                                                                                                                            |  |
| H                                                                         | RELIGIOUS                                                                                                                                                                                                                                                                                                                                                                                                                                                                                                                                                                                                     |  |
|                                                                           | EDUCATION AND RESEARCH CENTRE                                                                                                                                                                                                                                                                                                                                                                                                                                                                                                                                                                                 |  |
| TDAN                                                                      | SPORTS COMPLEX                                                                                                                                                                                                                                                                                                                                                                                                                                                                                                                                                                                                |  |
|                                                                           | RAIL CIRCULATION                                                                                                                                                                                                                                                                                                                                                                                                                                                                                                                                                                                              |  |
|                                                                           | 30 M WIDE ROAD                                                                                                                                                                                                                                                                                                                                                                                                                                                                                                                                                                                                |  |
|                                                                           | 45 M WIDE ROAD<br>75 M WIDE ROAD                                                                                                                                                                                                                                                                                                                                                                                                                                                                                                                                                                              |  |
|                                                                           | 80 M WIDE ROAD                                                                                                                                                                                                                                                                                                                                                                                                                                                                                                                                                                                                |  |
|                                                                           | 90 M WIDE ROAD                                                                                                                                                                                                                                                                                                                                                                                                                                                                                                                                                                                                |  |
|                                                                           | 100 M WIDE ROAD<br>L.R.T. ROUTE                                                                                                                                                                                                                                                                                                                                                                                                                                                                                                                                                                               |  |
|                                                                           | M.R.T.S. ROUTE<br>BRIDGES/GRADE SEPARATORS                                                                                                                                                                                                                                                                                                                                                                                                                                                                                                                                                                    |  |
|                                                                           | M.R.T.S. STATION                                                                                                                                                                                                                                                                                                                                                                                                                                                                                                                                                                                              |  |
| UTILI                                                                     |                                                                                                                                                                                                                                                                                                                                                                                                                                                                                                                                                                                                               |  |
| 00                                                                        | WATER / SEWERAGE ( TREATMENT PLANT ETC )<br>DRAIN                                                                                                                                                                                                                                                                                                                                                                                                                                                                                                                                                             |  |
| 0                                                                         | SEWERAGE TREATMENT PLANT                                                                                                                                                                                                                                                                                                                                                                                                                                                                                                                                                                                      |  |
| GOVE                                                                      | ERNMENT                                                                                                                                                                                                                                                                                                                                                                                                                                                                                                                                                                                                       |  |
|                                                                           | GOVERNMENT OFFICES<br>GOVERNMENT LAND ( USE UNDETERMINED )                                                                                                                                                                                                                                                                                                                                                                                                                                                                                                                                                    |  |
| AGRI                                                                      | CULTURAL AND WATER BODY                                                                                                                                                                                                                                                                                                                                                                                                                                                                                                                                                                                       |  |
|                                                                           | GREEN BELT                                                                                                                                                                                                                                                                                                                                                                                                                                                                                                                                                                                                    |  |
| $\approx$                                                                 | RIVER AND WATER BODY                                                                                                                                                                                                                                                                                                                                                                                                                                                                                                                                                                                          |  |
| REFE                                                                      | RENCES                                                                                                                                                                                                                                                                                                                                                                                                                                                                                                                                                                                                        |  |
| <u></u>                                                                   | UT BOUNDARY<br>ZONAL BOUNDARY                                                                                                                                                                                                                                                                                                                                                                                                                                                                                                                                                                                 |  |
|                                                                           | SUB ZONAL BOUNDARY                                                                                                                                                                                                                                                                                                                                                                                                                                                                                                                                                                                            |  |
|                                                                           | FACILITY CORRIDOR AREA FOR ZONAL PLAN LEVEL FACILTIES<br>(COMMERCIAL, RECREATIONAL, TRANSPORTATION, PUBLIC& SEMIPUBLIC FACILITY)<br>LOCATION OF SPECIFIC LANDUSES SHALL BE INDICATED AT THE TIME OF<br>DETAILING OF LAYOUT PLANS.                                                                                                                                                                                                                                                                                                                                                                             |  |
| (SO<br>INVI<br>NUM<br>2. DRA<br>(SO<br>GO<br>17 M<br>3. MOI<br>REC<br>HEA | <ol> <li>DRAFT ZONAL DEVELOPMENT PLAN ZONE J<br/>(SOUTH-DELHI-II) WAS APPROVED BY AUTHORITY FOR<br/>INVITING OBJECTIONS SUGGESTIONS, VIDE ITEM<br/>NUMBER 101/ 2007 DATED 19 NOVEMBER 2007</li> <li>DRAFT ZONAL DEVELOPMENT PLAN ZONE J<br/>(SOUTH-DELHI-II) WAS NOTIFIED BY THE CENTRAL<br/>GOVERNMENT VIDE S.O.NUMBER 518(E), DATED<br/>17 MARCH 2008</li> <li>MODIFICATIONS INCORPORATED AS PER THE<br/>RECOMENDATIONS OF THE BOARD OF ENQUIRY AND<br/>HEARING HELD ON 21 &amp; 22 AUGUST 2008.</li> <li>DRAFT ZONAL DEVELOPMENT PLAN ZONE J<br/>(SOUTH-DELHI-II) WAS APPROVED BY AUTHORITY FOR</li> </ol> |  |
|                                                                           | ONWARD SUBMISSION TO THE CENTRAL GOVERNMENT,<br>VIDE ITEM NUMBER 96/ 2008 DATED 17 DECEMBER 2008.<br>5. THE CENTRAL GOVERNMENT UNDER THE                                                                                                                                                                                                                                                                                                                                                                                                                                                                      |  |
| DE                                                                        | SUB-SECTION 2 OF SECTION 9 OF THE DELHI<br>DEVELOPMENT ACT, 1957 HAS APPROVED ZONAL<br>DEVELOPMENT PLAN FOR ZONE J VIDE LETTER NO. K-<br>12011/23/2009-DDIB DT. 8 MARCH, 2010.                                                                                                                                                                                                                                                                                                                                                                                                                                |  |
| ZONAL DEVELOPMENT PLAN<br>ZONE [ DIVISION] - 'J' (SOUTH DELHI - II)       |                                                                                                                                                                                                                                                                                                                                                                                                                                                                                                                                                                                                               |  |
| PLANNING ABBISTAN                                                         | 500M 0 0.5KM 1.0KM 1.5KM 2.0KM                                                                                                                                                                                                                                                                                                                                                                                                                                                                                                                                                                                |  |
| Mangui                                                                    | te Quandante person                                                                                                                                                                                                                                                                                                                                                                                                                                                                                                                                                                                           |  |
| ABSISTANT DIREC                                                           |                                                                                                                                                                                                                                                                                                                                                                                                                                                                                                                                                                                                               |  |
| DELH                                                                      | I DEVELOPMENT AUTHORITY                                                                                                                                                                                                                                                                                                                                                                                                                                                                                                                                                                                       |  |